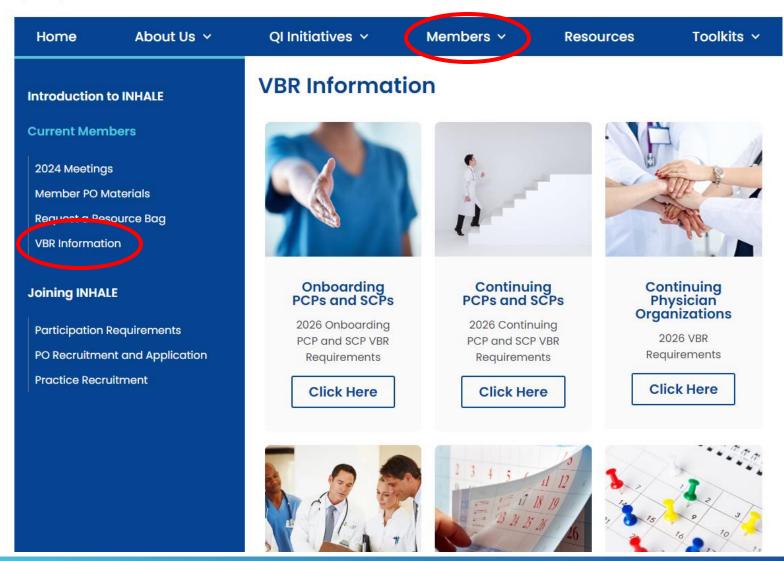

#### Onboarding PCPs and SCPs

2026 Onboarding PCP and SCP VBR Requirements

Click Here

#### Continuing PCPs and SCPs

2026 Continuing PCP and SCP VBR Requirements

Click Here